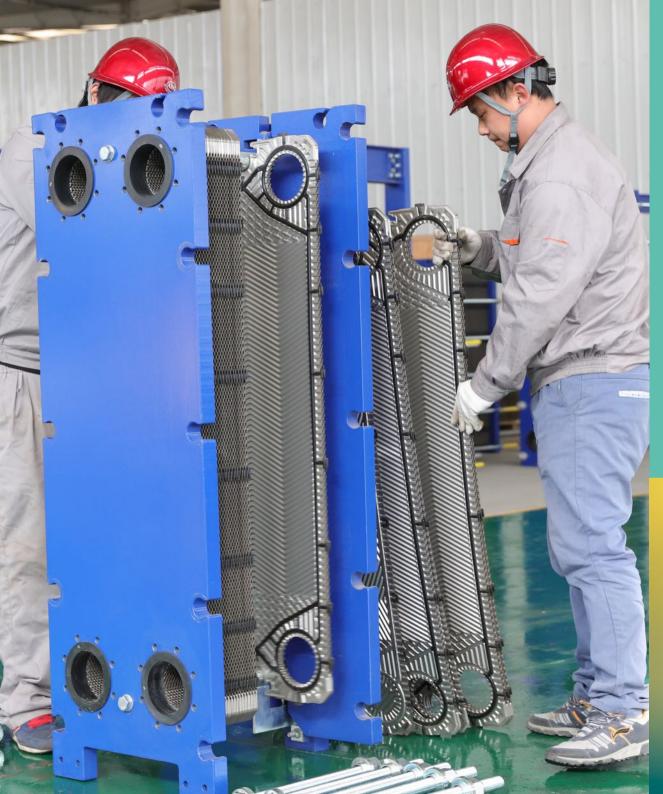

### Advantages of plate heat exchangers

- design produces high thermal efficiency, allowing maximum heat recovery
- compact design requires a fraction of the space taken up by conventional heat exchangers
- unit may be expanded to accommodate future increased duties
- cross contamination not possible under normal operation;
   possible leaks are vented external to the unit
- access to heat transfer surface for maintenance is simple
- design exhibits low fouling tendency
- unit is economical to operate

Frame material

Carbon Steel, 304 SS, 316 SS

| Gasket                                | Temperature/ °C | Media                                                                                                 |
|---------------------------------------|-----------------|-------------------------------------------------------------------------------------------------------|
| EPDM Ethylene propylene diene monomer | -25-150         | Water, aqueous solution, lean acid and base                                                           |
| NBR<br>Nitrile rubber                 | -25-130         | Water, aqueous solution, fat, vegetable oil and mineral oil, ethanol and glycol                       |
| FPM/Viton<br>Fluoro rubber            | -20-180         | High concentration inorganic acid (oxidizing acid), hot water and steam, high temperature mineral oil |
| CR<br>Chloroprene rubber              | -40-125         | Ammonia and various fluorine-containing refrigerants                                                  |