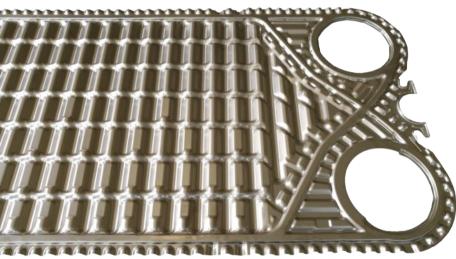

### Advantages of plate heat exchangers

- design produces high thermal efficiency, allowing maximum heat recovery
- compact design requires a fraction of the space taken up by conventional heat exchangers
- unit may be expanded to accommodate future increased duties
- cross contamination not possible under normal operation;
   possible leaks are vented external to the unit
- access to heat transfer surface for maintenance is simple
- design exhibits low fouling tendency
- unit is economical to operate

Plates with deeper corrugation means large diameter particles or high viscosity fluid could easily pass through. The 8mm deep wide gap plates allow pulp (up to 5mm diameter particles) going through without retention.