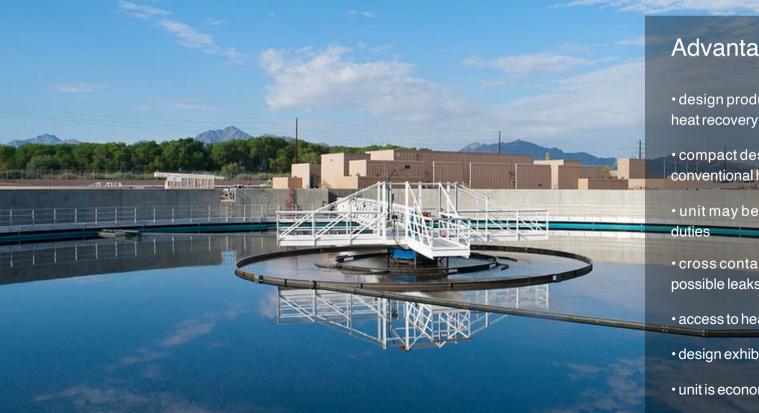

### Advantages of plate heat exchangers

- design produces high thermal efficiency, allowing maximum heat recovery
- compact design requires a fraction of the space taken up by conventional heat exchangers
- unit may be expanded to accommodate future increased duties
- cross contamination not possible under normal operation;
   possible leaks are vented external to the unit
- access to heat transfer surface for maintenance is simple
- design exhibits low fouling tendency
- unit is economical to operate