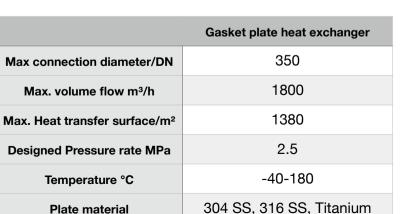

### Advantages of plate heat exchangers

- design produces high thermal efficiency, allowing maximum heat recovery
- compact design requires a fraction of the space taken up by conventional heat exchangers
- unit may be expanded to accommodate future increased duties
- cross contamination not possible under normal operation;
   possible leaks are vented external to the unit
- access to heat transfer surface for maintenance is simple
- design exhibits low fouling tendency
- unit is economical to operate





Plates with deeper corrugation means large diameter particles or high viscosity fluid could easily pass through. The 8mm deep wide gap plates allow pulp (up to 5mm diameter particles) going through without retention.



Frame material

Carbon Steel, 304 SS, 316 SS





| Gasket                                | Temperature/ °C | Media                                                                                                 |
|---------------------------------------|-----------------|-------------------------------------------------------------------------------------------------------|
| EPDM Ethylene propylene diene monomer | -25-150         | Water, aqueous solution, lean acid and base                                                           |
| NBR<br>Nitrile rubber                 | -25-130         | Water, aqueous solution, fat, vegetable oil and mineral oil, ethanol and glycol                       |
| FPM/Viton<br>Fluoro rubber            | -20-180         | High concentration inorganic aci